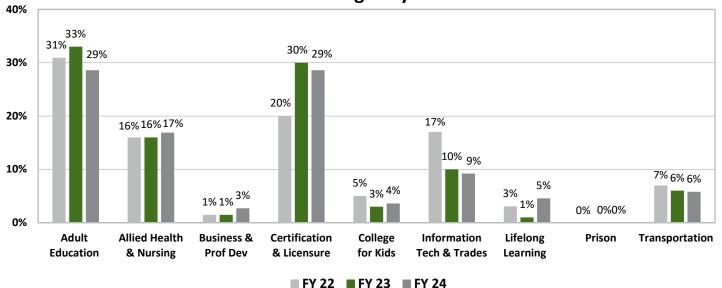

## WSCE Enrollment and FTE by Cost Center for FY 2022, FY 2023 and FY 2024 (as of October 3)

|                           | FY 2022    |            |        |     | FY 2023    |                   |        |     | FY 2024    |            |        |     |
|---------------------------|------------|------------|--------|-----|------------|-------------------|--------|-----|------------|------------|--------|-----|
|                           | Enrollment | Enrollment | FTE    | FTE | Enrollment | <b>Enrollment</b> | FTE    | FTE | Enrollment | Enrollment | FTE    | FTE |
|                           | #          | %          | #      | %   | #          | %                 | #      | %   | #          | %          | #      | %   |
| Adult Education           | 445        | 17%        | 66.84  | 31% | 651        | 18%               | 95.67  | 33% | 663        | 16%        | 84.43  | 29% |
| Allied Health & Nursing   | 419        | 16%        | 34.69  | 16% | 572        | 16%               | 44.67  | 16% | 534        | 13%        | 49.91  | 17% |
| Business & Prof Dev       | 145        | 5%         | 3.17   | 1%  | 216        | 6%                | 4.23   | 1%  | 366        | 9%         | 8.01   | 3%  |
| Certification & Licensure | 350        | 13%        | 42.27  | 20% | 932        | 26%               | 86.74  | 30% | 983        | 24%        | 84.46  | 29% |
| College for Kids          | 328        | 12%        | 11.08  | 5%  | 413        | 12%               | 9.56   | 3%  | 560        | 14%        | 10.64  | 4%  |
| Information Tech & Trades | 311        | 12%        | 36.7   | 17% | 229        | 6%                | 27.28  | 10% | 263        | 6%         | 27.16  | 9%  |
| Lifelong Learning         | 345        | 13%        | 6.63   | 3%  | 305        | 9%                | 1.79   | 1%  | 449        | 11%        | 13.47  | 5%  |
| Prison                    | 35         | 1%         | .39    | 0%  | 1          | 0%                | .16    | 0%  | 0          | 0%         | 0      | 0%  |
| Transportation            | 264        | 10%        | 14.32  | 7%  | 254        | 7%                | 16.01  | 6%  | 274        | 7%         | 17.13  | 6%  |
| Grand Total               | 2,642      |            | 216.09 |     | 3,573      |                   | 286.11 |     | 4,092      |            | 295.21 |     |

## **FTE Percentages by Cost Center**